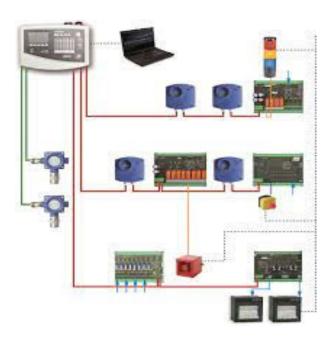

## Feature:

- Analog and digital controller
- 4 or 8 lines / 16 to 32 detectors max
- Highly versatile controller
- Cost savings on wiring installation
- Dimensions (wall mounted version): 370 x 299 x 109mm
- Dimensions (rack): 482.8 x 177 x 192.5mm
- Ingress protection: IP55 (wall mounted), IP31 (rack)
- Visual indicators: 7 LEDs per line, 1 LED fault indicator, 1 LED fault indicator
- Buttons: 5 smart keys, 1 audible alarm accept/reset button
- Operating temperature: -20° to +50° C
- Storage temperature: -20° to +50° C
- Humidity: 5 to 95% RH
- Power: 100-240 Vac 50-60 Hz or 21-28 Vdc, 112 W max