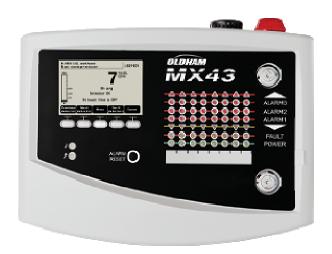

## **TELEDYNE MX43 Gas Detection Control Panel**

**TELEDYNE MX43 Gas Detection Control Panel** 

Product code: Model: MX43

Standard: EMC according to EN50270

ATEX EN50271 and metrological performance according to EN60079-29-1

## Feature:

- Analog and digital controller
- 4 or 8 lines / 16 to 32 detectors max
- Highly versatile controller
- Cost savings on wiring installation
- Dimensions (wall mounted version): 370 x 299 x 109mm
- Dimensions (rack): 482.8 x 177 x 192.5mm
- Ingress protection: IP55 (wall mounted), IP31 (rack)
- Visual indicators: 7 LEDs per line, 1 LED fault indicator, 1 LED fault indicator
- Buttons: 5 smart keys, 1 audible alarm accept/reset button
- Operating temperature: -20° to +50° C
- Storage temperature: -20° to +50° C
- Humidity: 5 to 95% RH
- Power: 100-240 Vac 50-60 Hz or 21-28 Vdc, 112 W max